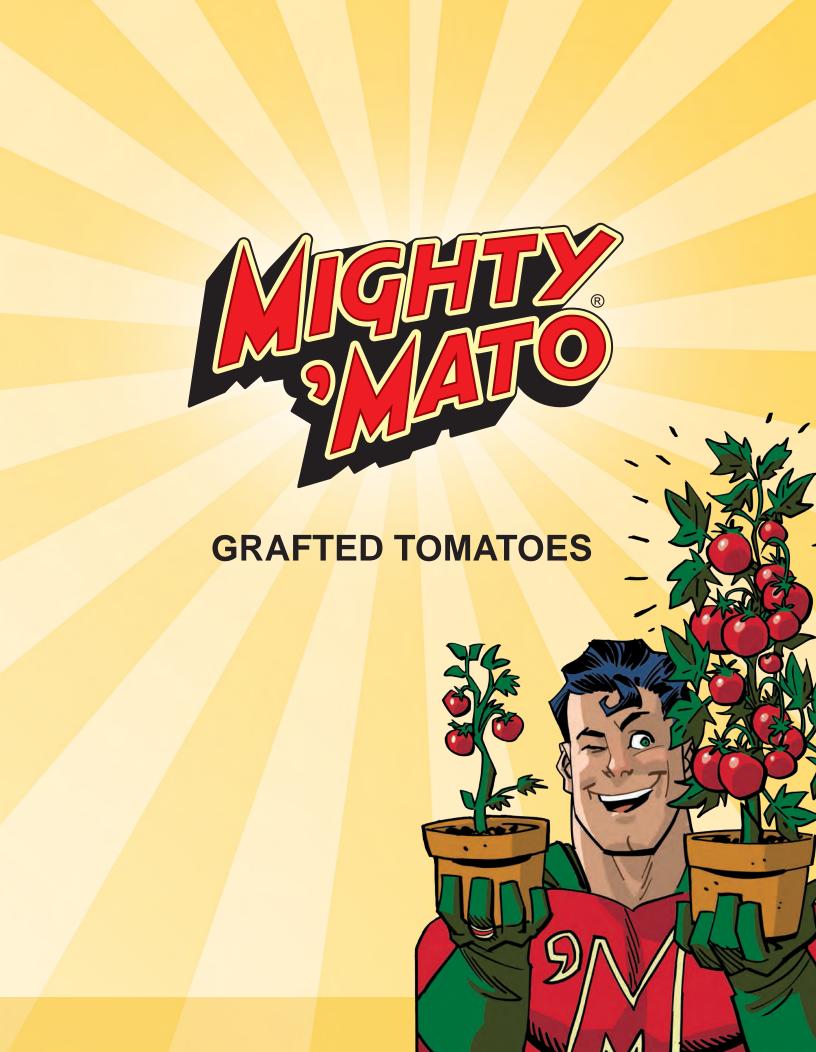

## 'Big Beef'

N 70–75

Red, globe-shaped, 1 lb. fruits with a perfect balance of sweetness and acidity. Abundant firm, crack-resistant tomatoes produced over a long period.