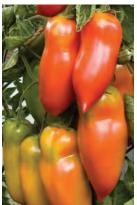

#### 'San Marzano' (Redorta)

80-90

Famous Italian heirloom yields bright red, tapered 3" fruits. Meaty and flavorful—ideal for canning or sauce.