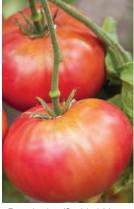

#### 'Early Girl'

50-60

Bright red, 4–6 oz. round slicers. Early, dependable, and flavorful fruits in almost any climate.